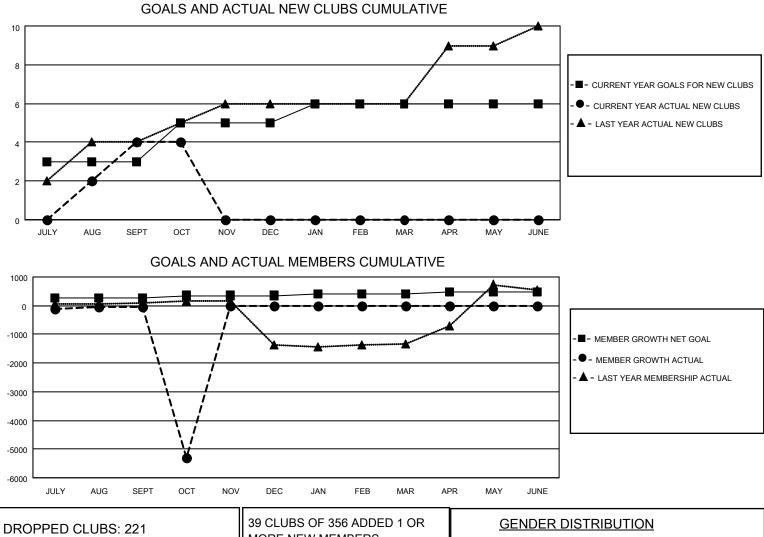

## LOCATION INDIA

District 3234D2

Results as of: 10/31/2022

| Clubs                 |               |           |               | Members               |                        |                         |                                                    |
|-----------------------|---------------|-----------|---------------|-----------------------|------------------------|-------------------------|----------------------------------------------------|
| RESULTS FOR 2022-2023 |               |           |               | RESULTS FOR 2022-2023 |                        |                         |                                                    |
| QUARTER               | NEW CLUB GOAL | NEW CLUBS | DROPPED CLUBS | QUARTER MEMI          | BER GROWTH NET<br>GOAL | MEMBER GROWTH<br>ACTUAL | DROPPED<br>MEMBERS ACTUAL<br>(including transfers) |
| JULY/AUG/SEPT         | 3             | 4         | 2             | JULY/AUG/SEPT         | 255                    | 284                     | 279                                                |
| OCT/NOV/DEC           | 2             | 0         | 219           | OCT/NOV/DEC           | 100                    | 81                      | 5,332                                              |
| JAN/FEB/MAR           | 1             | 0         | 0             | JAN/FEB/MAR           | 40                     | 0                       | 0                                                  |
| APR/MAY/JUNE          | 0             | 0         | 0             | APR/MAY/JUNE          | 90                     | 0                       | 0                                                  |

| DROPPED CLUBS: 221 |              | MORE NEW MEMBERS                             | MALE 4,064 (57.62%)       |                             |
|--------------------|--------------|----------------------------------------------|---------------------------|-----------------------------|
| DROPPED MEMBERS    |              |                                              | FEMALE<br>NON BINARY      | 2,986 (42.34%)<br>0 (0.00%) |
| DECEASED           | 5            |                                              | PREFER NOT TO ANSWER      | ( /                         |
| CLUB CANCELLED     | 5,280<br>326 | CLICK HERE FOR CUMULATIVE<br>MEMBERSHIP DATA | TOTAL FAMILY UNIT MEMBERS | 5,453                       |
| TOTAL              | 5,611        |                                              | FAMILY MEMBERS PAYING HA  | LF DUES 3,308               |
|                    |              |                                              |                           |                             |